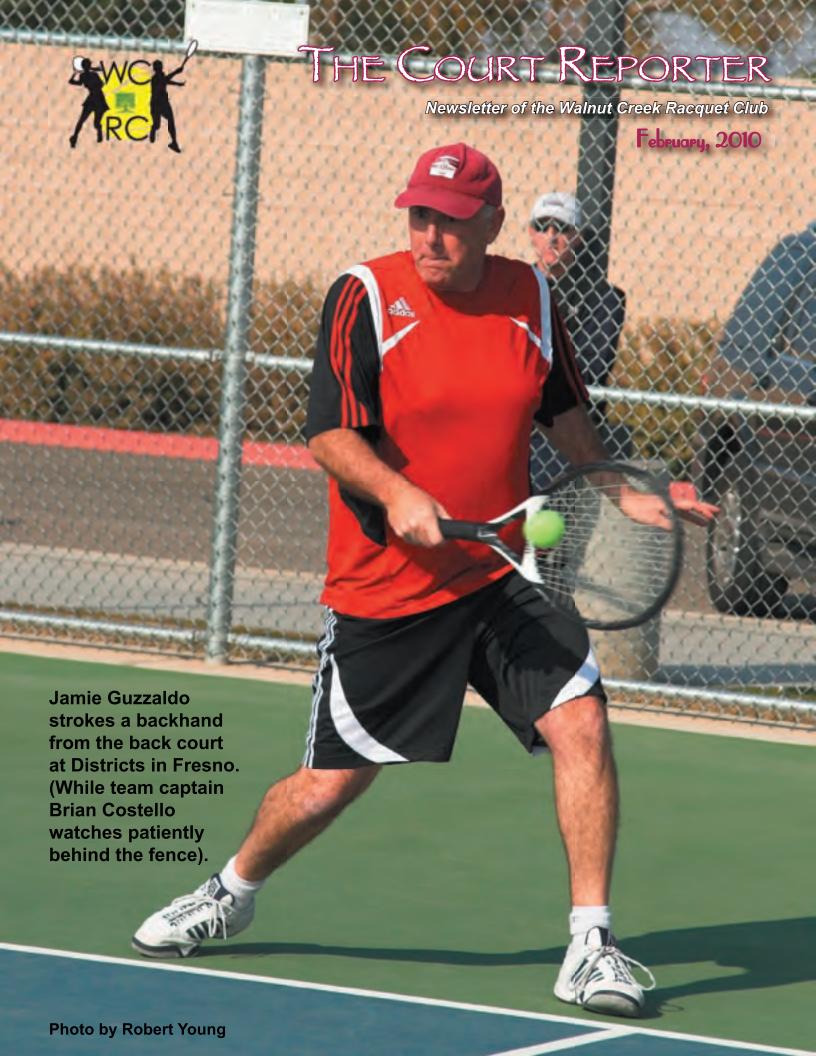

Good luck to **Brian Costello's 6.5 Combo Men's Team** as they head into Sectionals. We wish you the best and expect a great write up for the next newsletter. (At press: Combo Sectionals have been postponed until March 12-14th).