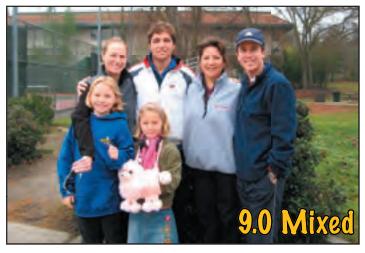

Darcy and Pat Beauchemin (right) defeated Kirsten and Jackson Riker (pictured with beautiful daughters Sophie and Jessica 7-5, 6-4

The Court Reporter • February 2010

The Court Reporter • February 2010