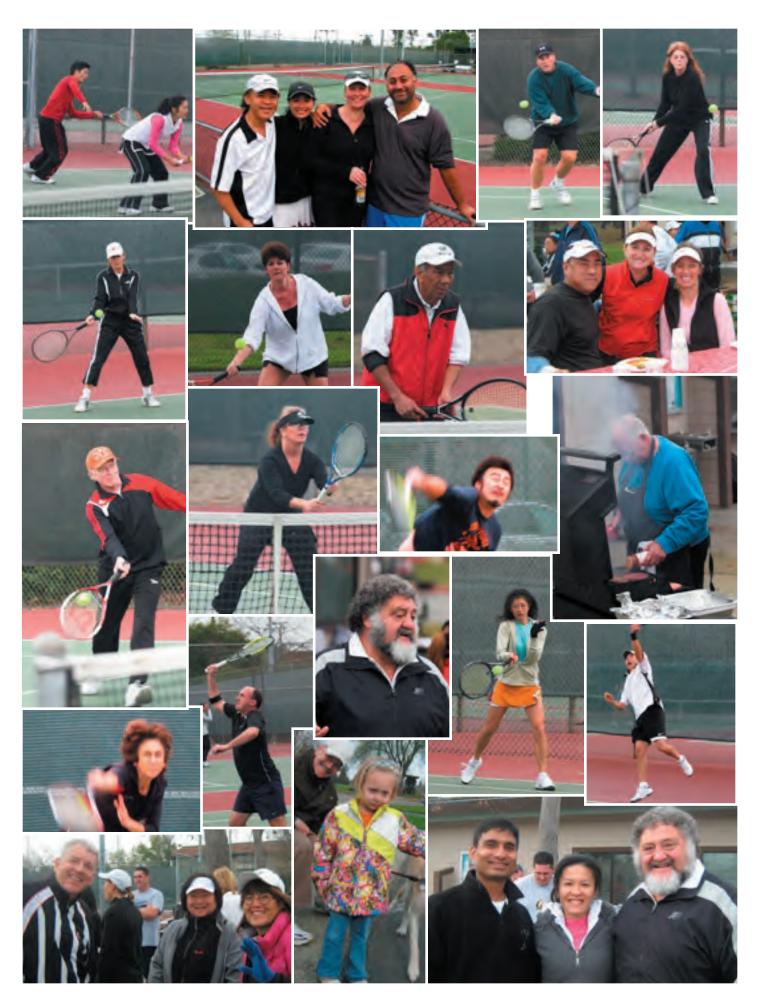

The Fall Mixed Tournament was a success although not all of the finals matches got played within the dates of the tournament. They finished playing their finals within the last week with all of the rains it was impossible to get the matches played. Check out all the great photos on pages 4.

### Mixed Doubles Leagues Comes to a Prolonged End!

Thanks to everyone who participated in the 3rd annual Mixed Doubles League. It was a great season with lots of good tennis, meeting new folks and having a good time on the courts. The end of the season tournament went off without too much trouble. It was damp over the weekend of play but only delayed our start on Saturday.

Speaking of Saturday, how can we ever thank the people who make our barbeque such an delightful event! Tammy Chan for shopping and then two of the world's best grill men: Al Johns and Nat Bitton. Al and Nat kept the burgers, dogs and chicken coming to feed more than 100 people who showed up to enjoy the day. We couldn't do it without them so give them a hug when you see them next!