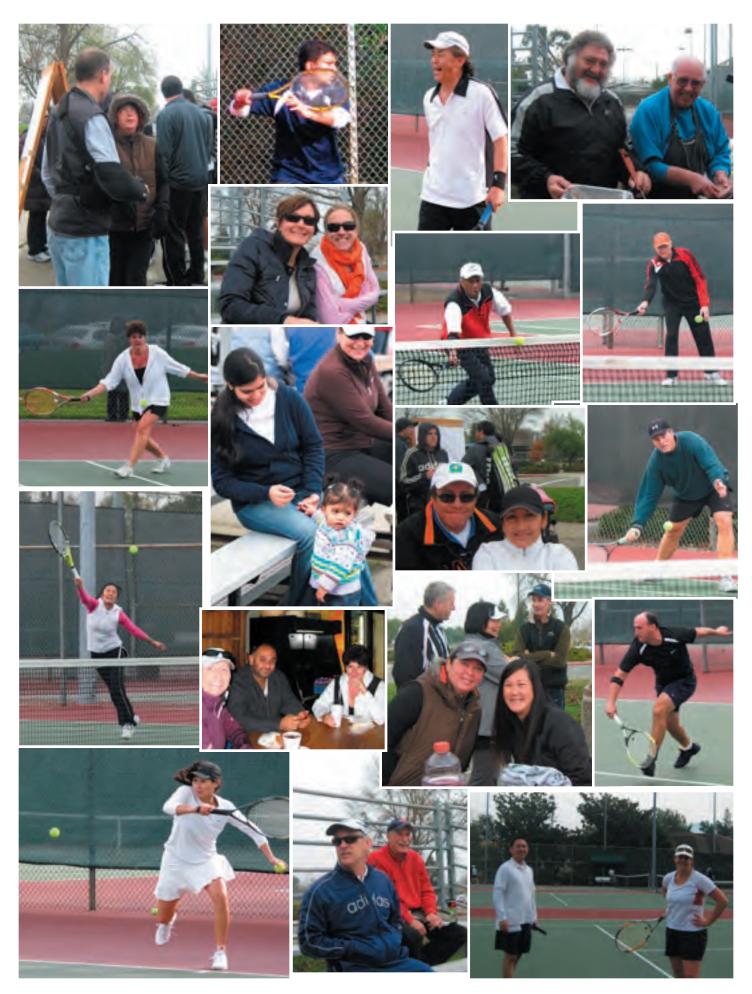

The Fall Mixed Tournament was a success although not all of the finals matches got played within the dates of the tournament. They finished playing their finals within the last week with all of the rains it was impossible to get the matches played. Check out all the great photos on pages 4.

### Mixed Doubles Leagues Comes to a Prolonged End!

Thanks to everyone who participated in the 3rd annual Mixed Doubles League. It was a great season with lots of good tennis, meeting new folks and having a good time on the courts. The end of the season tournament went off without too much trouble. It was damp over the weekend of play but only delayed our start on Saturday.

Speaking of Saturday, how can we ever thank the people who make our barbeque such an delightful event! Tammy Chan for shopping and then two of the world's best grill men: Al Johns and Nat Bitton. Al and Nat kept the burgers, dogs and chicken coming to feed more than 100 people who showed up to enjoy the day. We couldn't do it without them so give them a hug when you see them next!