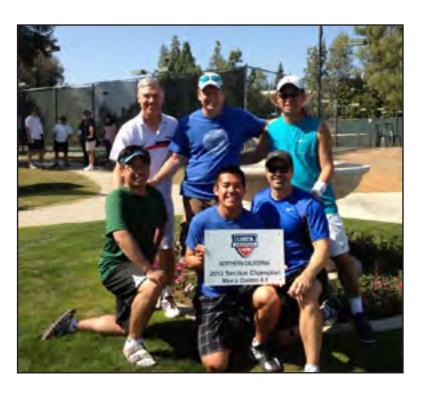

# 8.5 Combo Men Section Champions!

#### by Yoshi Manabe

Thanks to everyone for playing on this team and we got it done in Fresno yesterday!!!

I know this was one of titles missing from Jeff's resume and glad that we survived a tough competition at Sectionals.

1st match against Sierra - Alex and Yoshi were playing for the first time and made a quick work our opponents winning in straight sets. Pete and Danny (is playing @ 80%) delivered a routine victory for our team. Pat and Garvin got to play on the center court while about 20 of Sierra members were cheering against them. After winning the first set, they had a big lead in the second set, but decided to make it exciting and finished strong at the end.