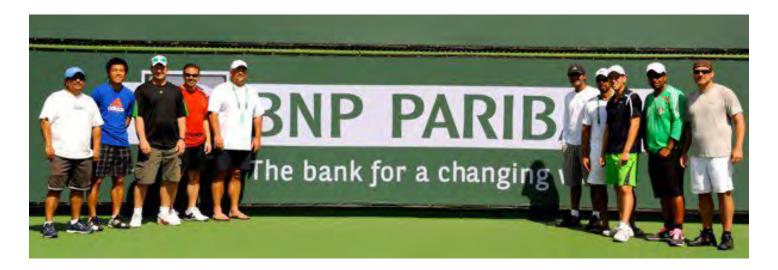

The bad news is that we have to break up next year, but oh well. Cold beers tasted so good after our victory!!!

Thanks everyone for a great season!!!

The NorCal CWRC Tri-level team made it all the way to the finals of the 2013 BNP Paribas Nationals.

WCRC Tri-Level roster: Captain: Carlos Carbajal; Co-Captain: Jeff Wong; Martin Nuñez, Peter Palmer, Yoshi Manabe, Danny Miranda, Jeff Williams, Jay Bains, Mark Jimenez, Varun Donekl, Greg Hixson.

In the group stage, NorCal finished first with 3 wins over The Caribbean [Puerto Rico], Southwest [Phoenix AZ], and Hawaii. In the Semifinals NorCal won vs. Missouri and made the Finals vs. Texas.

Texas had almost every player in their lineup bumped up a level and a couple of them bumped up two levels [from 3.5 to 4.5]. The match was very close. First, Texas won the 3.5 line. NorCal was up a set and up 5-4 in the second set in the 4.0 line. NorCal's

4.5 team lost in a 10 point third set tie break, which gave Texas the win so the 4.0 line stopped playing since Texas had already won two lines.

Congratulations to the whole team for finishing second in the Nation at the 2013 Tri-level Nationals BNP Paribas competition. The 2013 NorCal's WCRC Tri-level team is staying together and looking forward to making another run during the 2014 tournament.