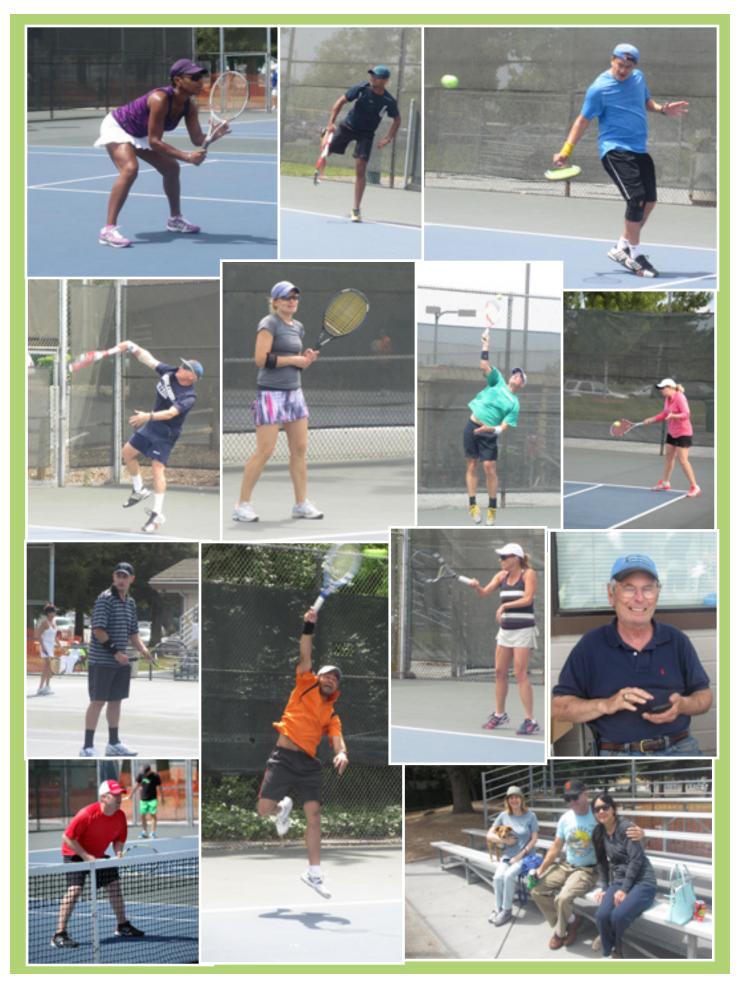

## Winter Doubles Tournament

This year's doubles league tournament produced some great tennis. Everything seemed to fall into place – the city opened up the newly cemented areas (thanks Sterling for encouraging them to finish early), the weather was perfect to play tennis and everyone braved the parking challenge with good humor. I would like to thank Bobby Walgren for a terrific job running the tournament desk. Thanks to Tammy Anderson for helping with the food and drink and Tim Tamura and Tammie Snyder for taking some great pictures and Shari Gonzalez for running the draws and keeping the website updated. And, of course, thanks to everyone who participated in the doubles league and the tournament. Check out more photos from this tournament an all other WCRC events at www.wcrc.net under photos!

## **2014 Winter Doubles Winners**

Robert Leong & Robert Holmes def. Peter Geday & Sina H. Farahani 6-2, 6-3

Melissa Heng & Julia Petrov def. Linda Wallingstone & Rhonda Miller 6-2, 6-3

Erik Lee & Sean Barnacascel def. David Gangarapu & Raanan Sagy 6-2, 6-0

Pam Nichols & Tina Chous def. Terri Hernandez & Cherie Charbonneau 6-3, 6-2

Christopher Booth & Greg Hixson def. Darren Yee & Anthony Nguyen 6-3, 7-5

Shari Gonzalez & Heidi Belton def. Michele Dwinell & Hilary Anderson 4-6, 6-3, 6-4

Chris Bown & Craig Lazarchik def. Carlos Manuel & Jesse Gonzalez 4-6, 6-2, 6-1

Tammy Anderson & Erin Mastrangelo def. Doreen O'Kelly & Kaarin Graham 6-2, 6-2