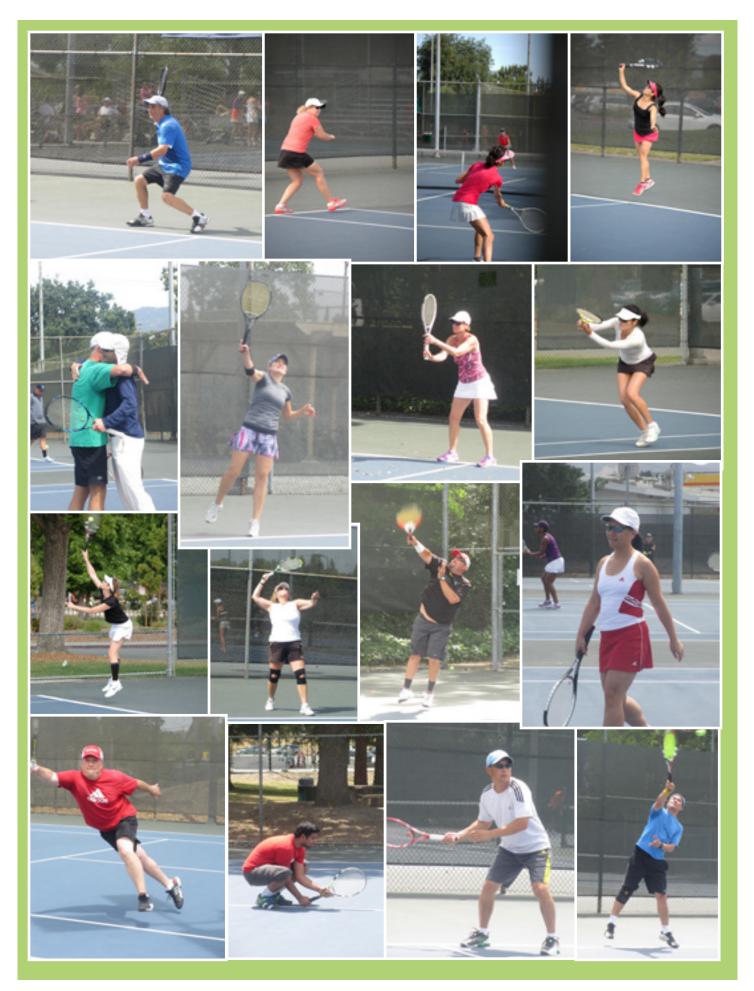

## Winter Doubles Tournament

This year's doubles league tournament produced some great tennis. Everything seemed to fall into place – the city opened up the newly cemented areas (thanks Sterling for encouraging them to finish early), the weather was perfect to play tennis and everyone braved the parking challenge with good humor. I would like to thank Bobby Walgren for a terrific job running the tournament desk. Thanks to Tammy Anderson for helping with the food and drink and Tim Tamura and Tammie Snyder for taking some great pictures and Shari Gonzalez for running the draws and keeping the website updated. And, of course, thanks to everyone who participated in the doubles league and the tournament. Check out more photos from this tournament an all other WCRC events at www.wcrc.net under photos!