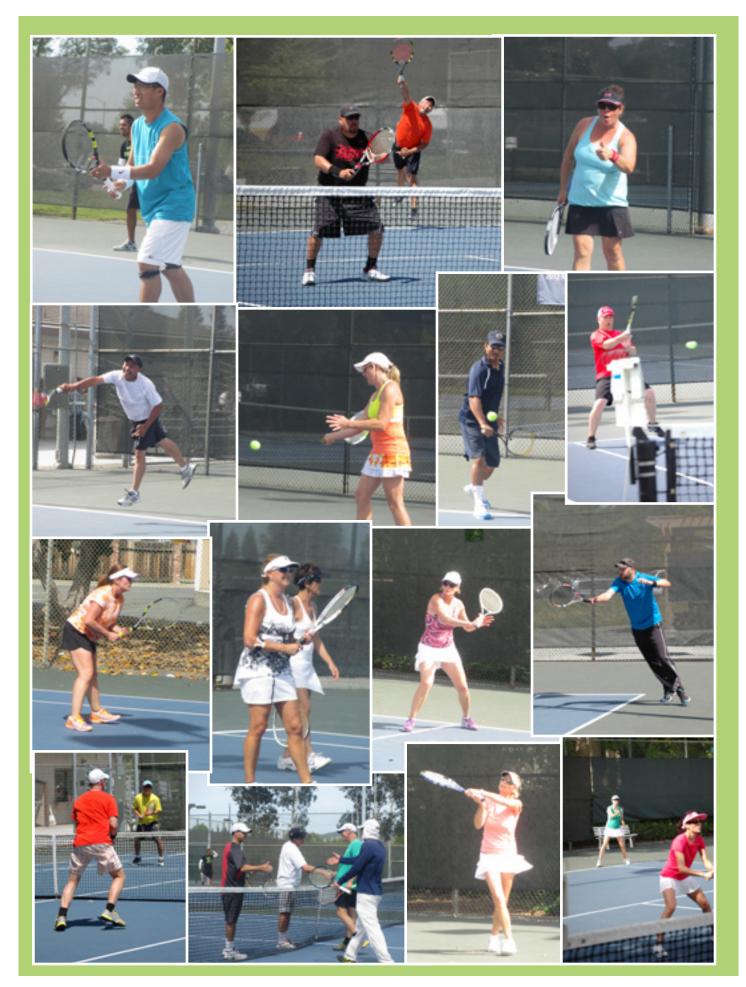

# THE COURT REPORTER Newsletter of the Walnut Creek Racquet Club July, 2014 Chris Dundon serves up a nice one at the 4.0 Winter Doubles tournament. **Photo by Tammie Snyder**

## Winter Doubles Tournament

This year's doubles league tournament produced some great tennis. Everything seemed to fall into place – the city opened up the newly cemented areas (thanks Sterling for encouraging them to finish early), the weather was perfect to play tennis and everyone braved the parking challenge with good humor. I would like to thank Bobby Walgren for a terrific job running the tournament desk. Thanks to Tammy Anderson for helping with the food and drink and Tim Tamura and Tammie Snyder for taking some great pictures and Shari Gonzalez for running the draws and keeping the website updated. And, of course, thanks to everyone who participated in the doubles league and the tournament. Check out more photos from this tournament an all other WCRC events at www.wcrc.net under photos!