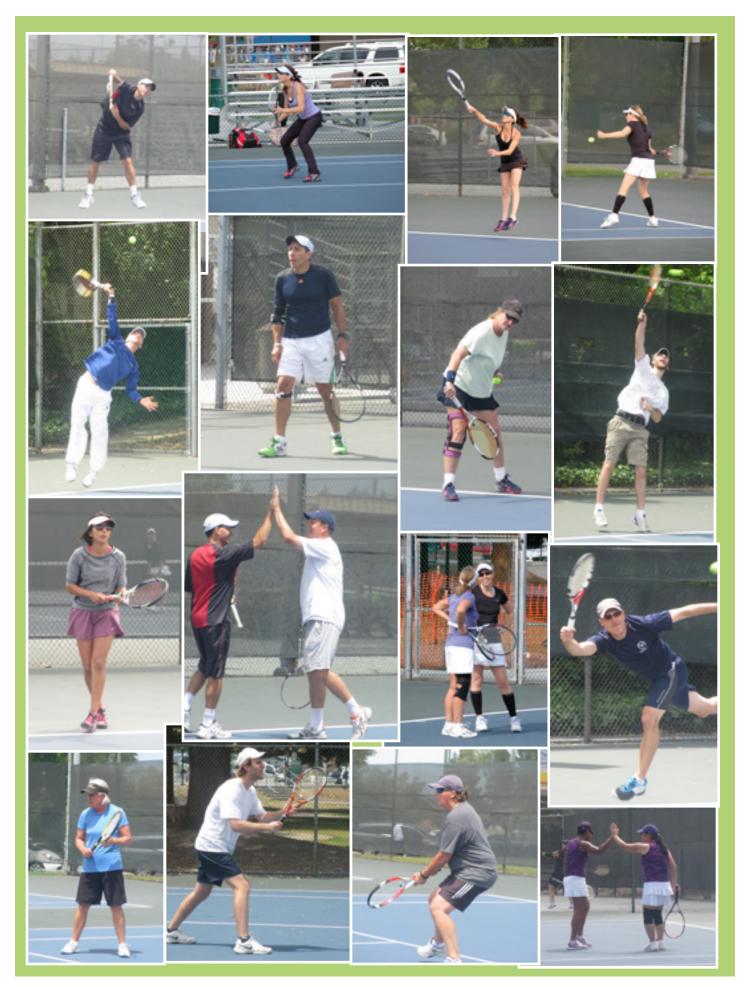

## Winter Doubles Tournament

This year's doubles league tournament produced some great tennis. Everything seemed to fall into place – the city opened up the newly cemented areas (thanks Sterling for encouraging them to finish early), the weather was perfect to play tennis and everyone braved the parking challenge with good humor. I would like to thank Bobby Walgren for a terrific job running the tournament desk. Thanks to Tammy Anderson for helping with the food and drink and Tim Tamura and Tammie Snyder for taking some great pictures and Shari Gonzalez for running the draws and keeping the website updated. And, of course, thanks to everyone who participated in the doubles league and the tournament. Check out more photos from this tournament an all other WCRC events at www.wcrc.net under photos!