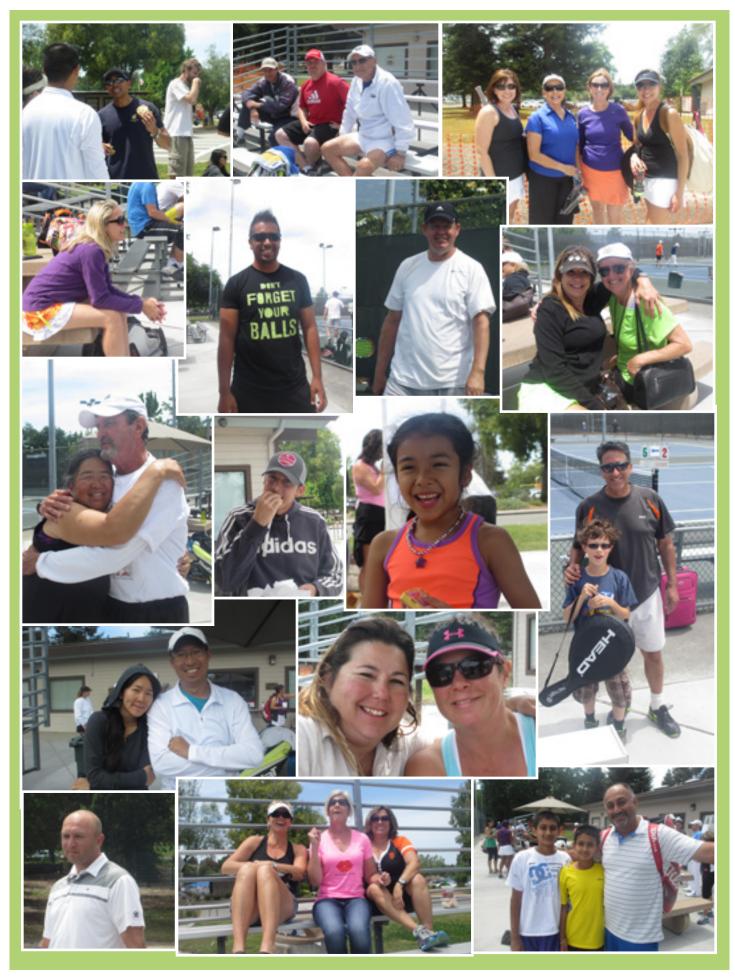

## Winter Doubles Tournament

This year's doubles league tournament produced some great tennis. Everything seemed to fall into place – the city opened up the newly cemented areas (thanks Sterling for encouraging them to finish early), the weather was perfect to play tennis and everyone braved the parking challenge with good humor. I would like to thank Bobby Walgren for a terrific job running the tournament desk. Thanks to Tammy Anderson for helping with the food and drink and Tim Tamura and Tammie Snyder for taking some great pictures and Shari Gonzalez for running the draws and keeping the website updated. And, of course, thanks to everyone who participated in the doubles league and the tournament. Check out more photos from this tournament an all other WCRC events at www.wcrc.net under photos!