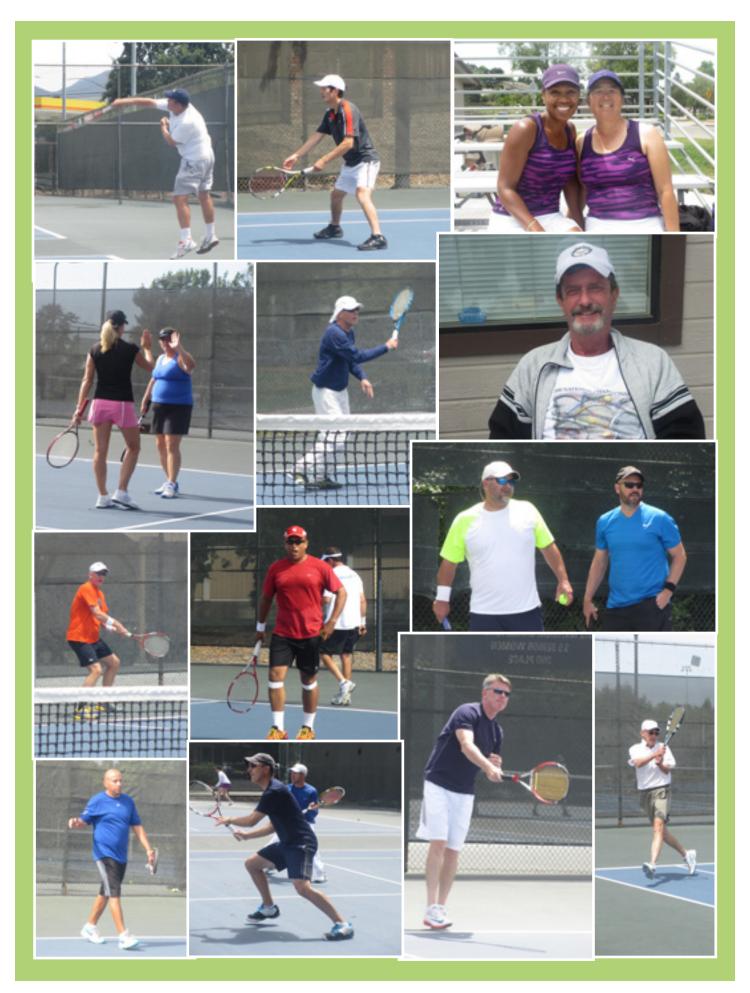

## Winter Doubles Tournament

This year's doubles league tournament produced some great tennis. Everything seemed to fall into place – the city opened up the newly cemented areas (thanks Sterling for encouraging them to finish early), the weather was perfect to play tennis and everyone braved the parking challenge with good humor. I would like to thank Bobby Walgren for a terrific job running the tournament desk. Thanks to Tammy Anderson for helping with the food and drink and Tim Tamura and Tammie Snyder for taking some great pictures and Shari Gonzalez for running the draws and keeping the website updated. And, of course, thanks to everyone who participated in the doubles league and the tournament. Check out more photos from this tournament an all other WCRC events at www.wcrc.net under photos!

## **2014 Winter Doubles Winners**

Robert Leong & Robert Holmes def. Peter Geday & Sina H. Farahani 6-2, 6-3

Melissa Heng & Julia Petrov def. Linda Wallingstone & Rhonda Miller 6-2, 6-3

Erik Lee & Sean Barnacascel def. David Gangarapu & Raanan Sagy 6-2, 6-0

Pam Nichols & Tina Chous def. Terri Hernandez & Cherie Charbonneau 6-3, 6-2

Christopher Booth & Greg Hixson def. Darren Yee & Anthony Nguyen 6-3, 7-5

Shari Gonzalez & Heidi Belton def. Michele Dwinell & Hilary Anderson 4-6, 6-3, 6-4

Chris Bown & Craig Lazarchik def. Carlos Manuel & Jesse Gonzalez 4-6, 6-2, 6-1

Tammy Anderson & Erin Mastrangelo def. Doreen O'Kelly & Kaarin Graham 6-2, 6-2