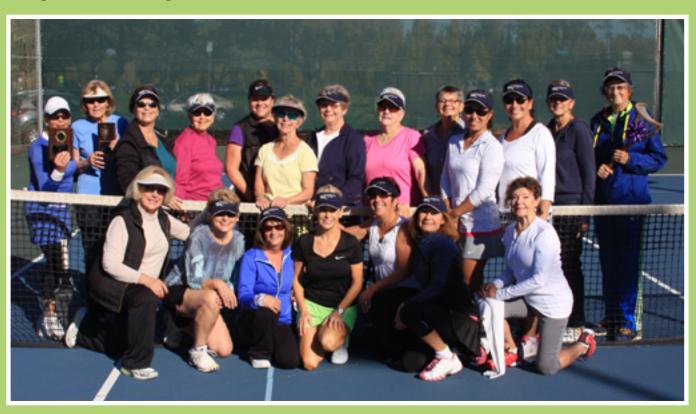

*Not pictured:* Melissa Heng, Kirsten Wagner, Sue Lyon, Denise Frazier, Stephanie Foley, Marian Renwall, Dawn Snelling.

Photo by L. Walling-Stone

55+7.0 Women's Teal NATIONAL'S

Laurie Blackiston • Lisa Bowers • Julie Bruna • Cherie Charbonneau

Lynn Deckert • Jessi Knight • Caryl Kohler • Kristine Langenbahn

Julieta Leong • Rose Madrid • Pam Maloney • Janet Nielsen

Kathy Poppleton • Pru Pruden • Becky Reiss • Maureen Satcher • Lisa Warren