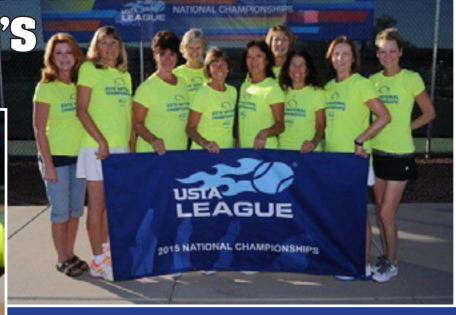

*Not pictured:* Melissa Heng, Kirsten Wagner, Sue Lyon, Denise Frazier, Stephanie Foley, Marian Renwall, Dawn Snelling.

Photo by L. Walling-Stone

55+7.0 Women's Teal NATIONAL'S

Laurie Blackiston • Lisa Bowers • Julie Bruna • Cherie Charbonneau

Lynn Deckert • Jessi Knight • Caryl Kohler • Kristine Langenbahn

Julieta Leong • Rose Madrid • Pam Maloney • Janet Nielsen

Kathy Poppleton • Pru Pruden • Becky Reiss • Maureen Satcher • Lisa Warren