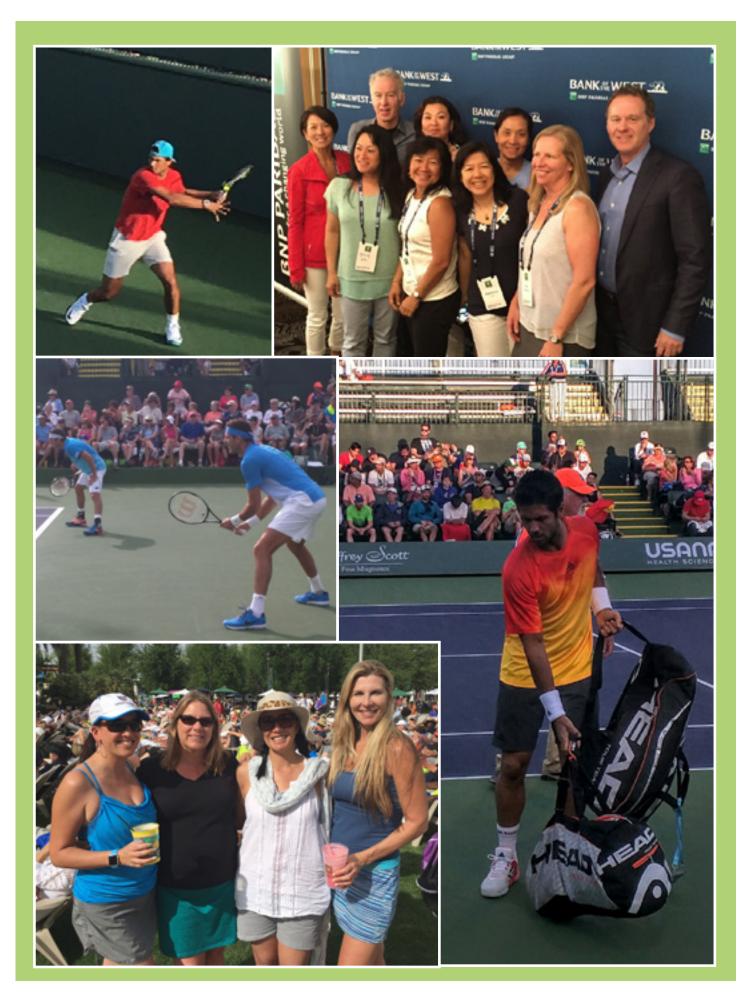

Check out all the amazing photos we received from WCRC members who went to Indian Wells for the tennis tournament. (Pages 9-21)

All the best, Sterling