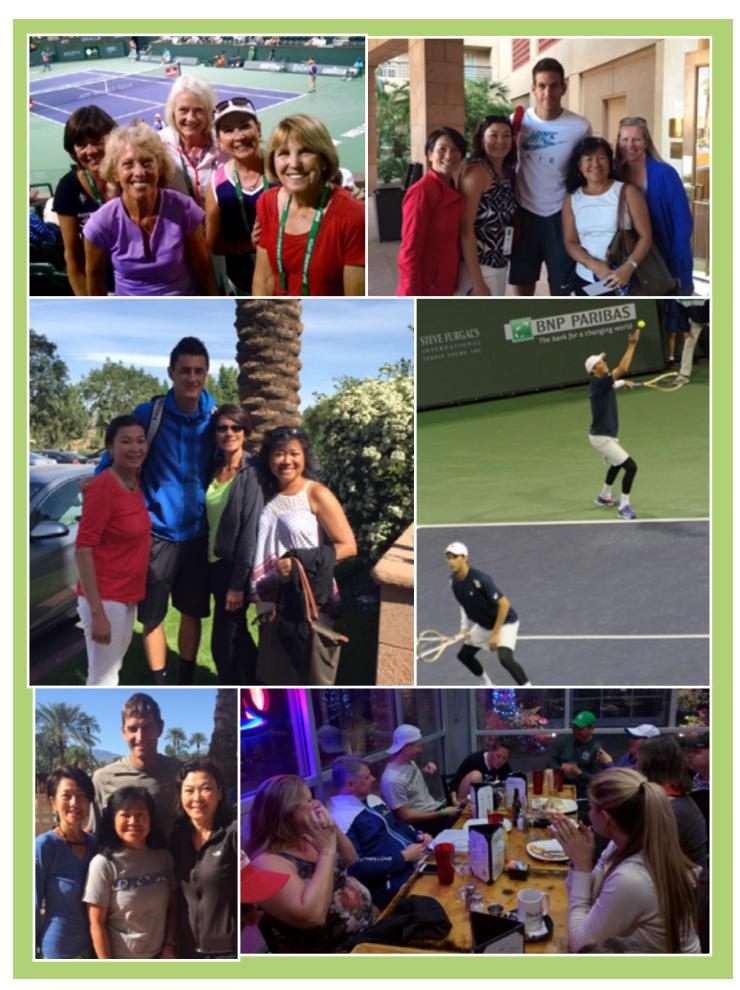

Check out all the amazing photos we received from WCRC members who went to Indian Wells for the tennis tournament. (Pages 9-21)

All the best, Sterling