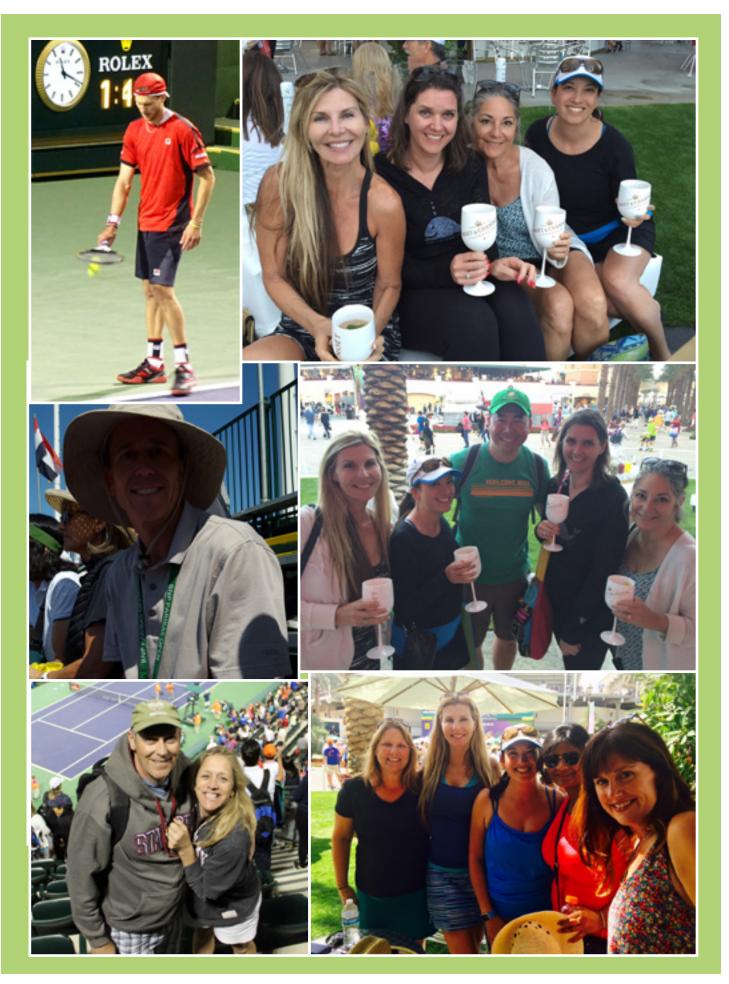

Check out all the amazing photos we received from WCRC members who went to Indian Wells for the tennis tournament. (Pages 9-21)

All the best, Sterling