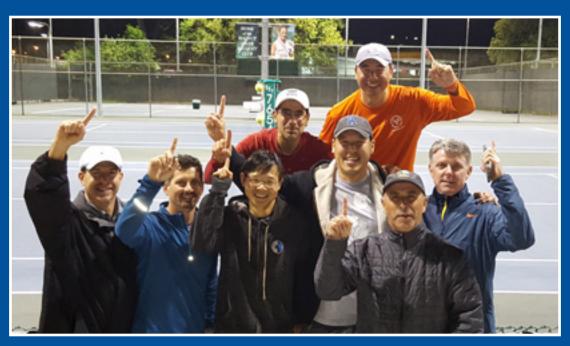

### Teams Heading to Playoffs...

#### 40+ 3.5 Men's Team

Left to Right: George Braue, Terry Hill, Rob Corder (captain), Leonard Young, Jamie Guzzaldo, Scott Philipp, Richard Jung, Ken Young, Greg Maroulas.

Not pictured, Dil Chitaure, Matthew Matrisian, Joe Navejas, John Puckett, Josh Russell, Ken Wong.