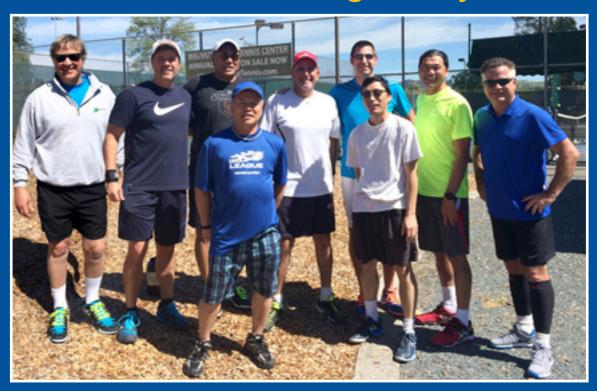

#### 40+ 3.5 Men's Team

Left to Right: George Braue, Terry Hill, Rob Corder (captain), Leonard Young, Jamie Guzzaldo, Scott Philipp, Richard Jung, Ken Young, Greg Maroulas.

Not pictured, Dil Chitaure, Matthew Matrisian, Joe Navejas, John Puckett, Josh Russell, Ken Wong.