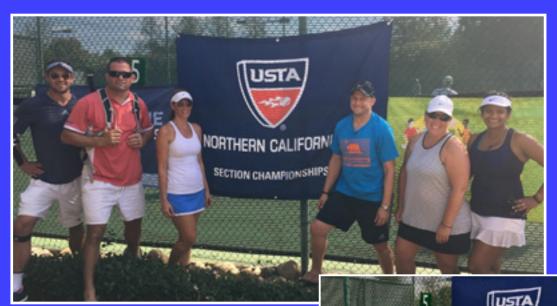

# SECTIONALS...

# Congratulations to Napa Valley College 8.0 Mixed heading to Nationals:

Quite a few WCRC members combined with Napa to form a Nationals team: Seena Shanker, Tom Kincaid (Captain), Connor Van Alstyne, Natalie Chan, Danny Geren, Stefan Serbicki, Shay Martin, Dan Mathis (Co-Captain), Bart Moore, Soraya Marashi, Rachael Miller