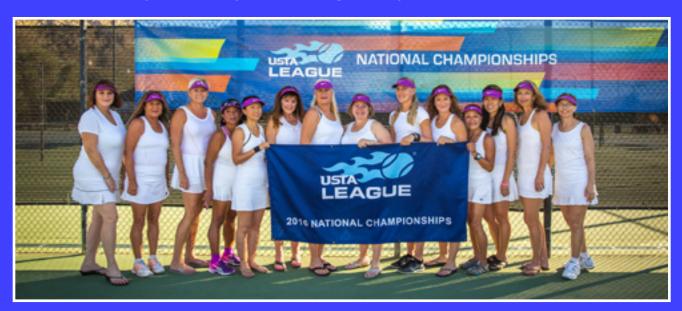

# NATIONALS...

## NATIONALS...

The "Violet Femz", named after the 80's punk band- Violent Femmes, with the famous hit "Blister in the Sun". The Violet Femz is comprised of a number of 40+, athletes and great tennis players! Captained by Janet Nielsen and Lynne Vuskovic. The Femz had a goal in mind — "Win the 2016 3.0 40+ Championship, at the posh resort, El Conquistador, Tucson, AZ. Practice, practice, practice. Needless to say, we practiced a lot, with the addition of drill sessions and lessons. Regardless of our winning teams, we also trained to develop flexible partnerships with alternate partners, in case of last minute line- up changes.

At Nationals, the Femz came in 5th place. Missing the Semi-Finals by one line. Great competition and great matches. The Femz played with guts and glory and even won a number of Good Sportsmanship awards along the way – a real class act.

Pictured left to right: Maria DeBenedetti, Lynn Bremner, Elaine Marshall, Leslie Sprinkle, Lynne Vuskovic, Janet Nielsen, Faye Isaacson, Jessica Zhang, Fely Mariuzza, Teri Frangie, Myrl Khan, Rae Corr, April Nguyen, & Petra Wilson.