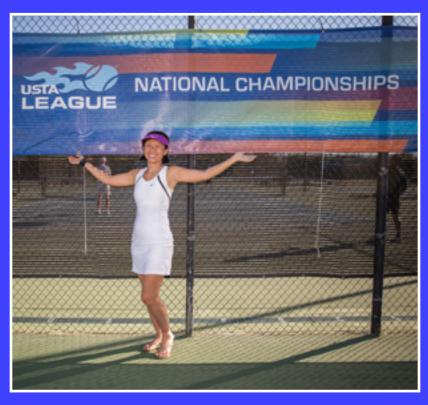

## Congratulations to Janet Nielsen and her 40+ 3.0 Women's team who are heading to NATIONALS!!!:

The **Fall Mixed Doubles League** has opened sign up on line here: http://wcrc.net/Leagues/SignUp. aspx or fill out the form found on pages 4-5.

## NATIONALS...

The "Violet Femz", named after the 80's punk band- Violent Femmes, with the famous hit "Blister in the Sun". The Violet Femz is comprised of a number of 40+, athletes and great tennis players! Captained by Janet Nielsen and Lynne Vuskovic. The Femz had a goal in mind — "Win the 2016 3.0 40+ Championship, at the posh resort, El Conquistador, Tucson, AZ. Practice, practice, practice. Needless to say, we practiced a lot, with the addition of drill sessions and lessons. Regardless of our winning teams, we also trained to develop flexible partnerships with alternate partners, in case of last minute line- up changes.

At Nationals, the Femz came in 5th place. Missing the Semi-Finals by one line. Great competition and great matches. The Femz played with guts and glory and even won a number of Good Sportsmanship awards along the way – a real class act.