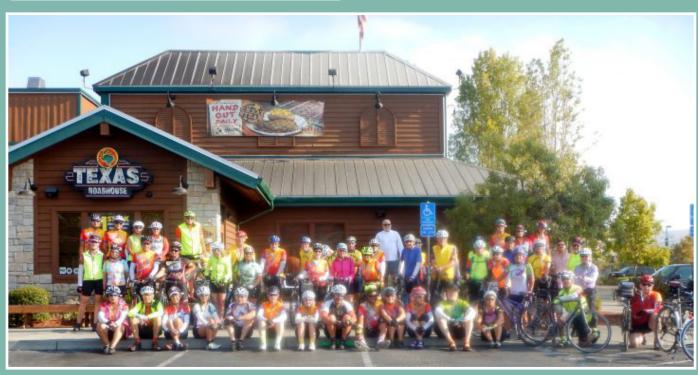

## **Tennis News**

To celebrate Walt Thomas' 85th birthday he and some "biker" friends got together for a long ride.

The ride headed SW from Union Landing to Coyote Hills Regional Park for a climb up along Meadowlark Trail aka Nike Hill to a military NIKE missile site. They enjoyed the scenic hilltop views of the South Bay! Continued along the Bayview Trail to Alameda Creek Trail for the return to Union Landing.

They had a meetup at Texas Roadhouse parking area in Union Landing to complete the celebration!

Incredible weekend, one SET away from Indian Wells!. 3.5's won the championship match in straight sets. 4.0's and 4.5's both lost heartbreaking 10 point tiebreakers! So close!