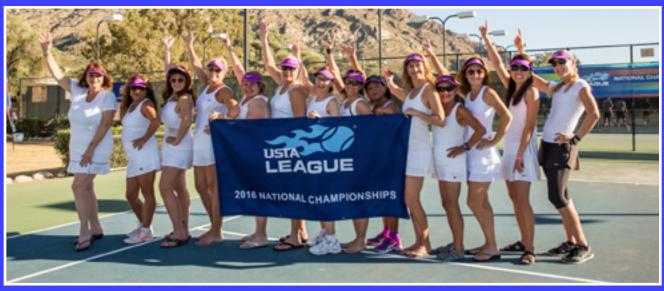

# NATIONALS...

## NATIONALS...

The "Violet Femz", named after the 80's punk band- Violent Femmes, with the famous hit "Blister in the Sun". The Violet Femz is comprised of a number of 40+, athletes and great tennis players! Captained by Janet Nielsen and Lynne Vuskovic. The Femz had a goal in mind — "Win the 2016 3.0 40+ Championship, at the posh resort, El Conquistador, Tucson, AZ. Practice, practice, practice. Needless to say, we practiced a lot, with the addition of drill sessions and lessons. Regardless of our winning teams, we also trained to develop flexible partnerships with alternate partners, in case of last minute line- up changes.

At Nationals, the Femz came in 5th place. Missing the Semi-Finals by one line. Great competition and great matches. The Femz played with guts and glory and even won a number of Good Sportsmanship awards along the way – a real class act.

Pictured left to right: Maria DeBenedetti, Lynn Bremner, Elaine Marshall, Leslie Sprinkle, Lynne Vuskovic, Janet Nielsen, Faye Isaacson, Jessica Zhang, Fely Mariuzza, Teri Frangie, Myrl Khan, Rae Corr, April Nguyen, & Petra Wilson.