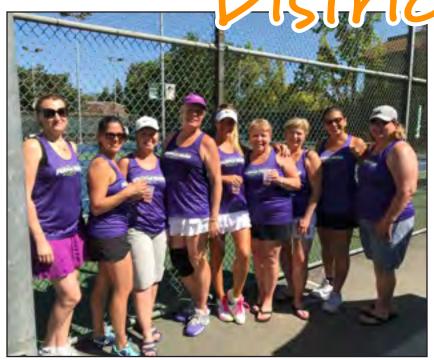

#### Heather Farm Women's 40+ Teams represent at Districts - 3.5 x 2

On the heels of a 10-1 season, the Walnut Creek 40+ Womens 3.5A Team, captained by Lisa & Brian Italia, defeated a tough Diamond Hills team 3-2 in the playoffs to advance to Districts. The team faced strong opponents all season, but always seamed to find that second gear to finish off the matches with a win. Due to a Wild Card in our division, we will be going to Districts alongside Maureen Satcher and Laurie Blackiston's 3.5 Team as well. It's been an honor to play alongside another strong Walnut Creek team. We're looking forward to representing Walnut Creek Racquet Club at Districts.

Below is a picture of some of the players on both Walnut Creek 3.5 Teams Headed to Districts.