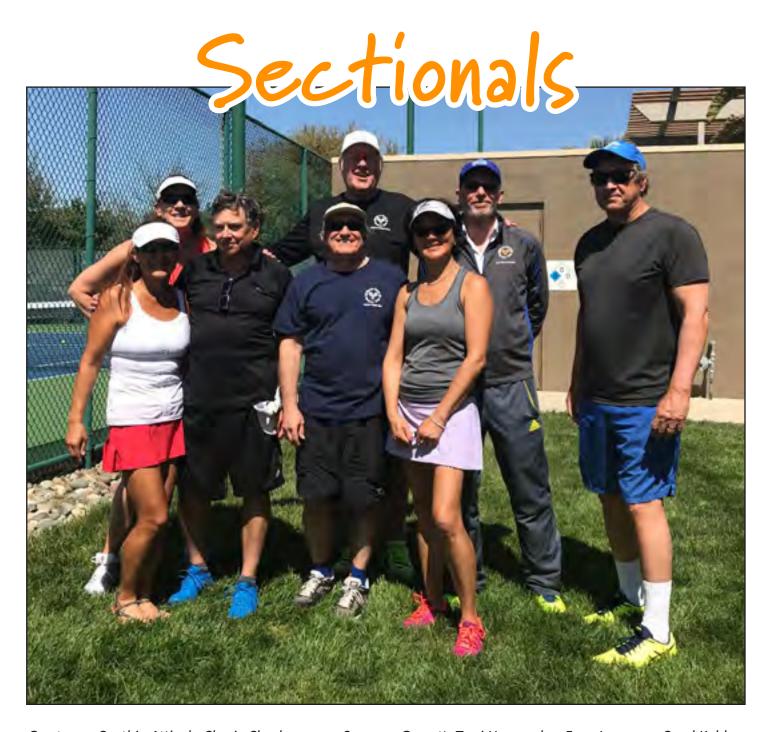

#### Spartan's 8.5 Combo Men Battle it out at Districts!

Congrats to the Spartans 8.5 combo team, captained by Sean Barnacascel & Brian Italia, for finishing 2nd overall at Sectionals. With a battle cry of "This one's for Swoosh!" they honored their recently injured comrade Matt Kim (get well soon, Matt!), and made sure Matt was there in spirit with them on the courts. Well done, Spartans, and congrats again for almost taking it all!!