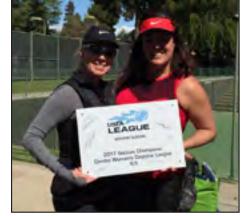

#### 55+ 7.0 Mixed - We Had a Great Season!

Finished our season 9-1 and sailed into Sectional as a wild card. Great effort by all and we had a really fun season.

Our team: Cynthia Attiyeh, Cherie Charbonneau, Suzanne Garrett, Terri Hernandez, Faye Isaacson, Caryl Kohler, Julieta Leong, Kim Phillips, Miwon Vella, George Braue, Karl Brown, Rob Corder, Dan Katzman, Pat Lyon, Glenn McBee, Steve Mehlman, Jason Mitchell, Corey Wilson

#### 55+ 8.0 Mixed - M & M Team at Sectionals!

by Pam Maloney

The cars loaded up and 6 players from M&M's (that's Maria Chiang & Mary Conversano) 8.0 55 Mixed team took off for Sectionals in Sacramento. Having gone the local season almost undefeated we were feeling ready and determined.