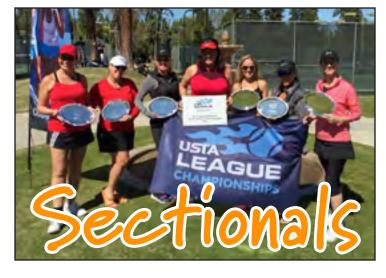

#### Daytime Combo 6.5 Sweeps all Sectionals Matches to Win for Walnut Creek

The good times were rollin' in Fresno as Krisztina Kohlhaas' Daytime Combo 6.5 (AKA *Team Good Times*) swept every match to win the Sectional Tournament.

Good Times was the ONLY team across ALL levels, from 5.5 to 9.5, men to women, day to evening/weekend, to sweep ALL matches at Sectionals!!!!!

The team went completely undefeated in the league, dropping only 4 lines all season.

The Sectionals win was a testament to Good Times' talented and committed players. The team prevailed despite adversity, with 4-5 people on the injured list and others making last-minute arrangements to travel to Fresno. Weather uncertainty forced many to change hotels to avoid cancellation penalties. As a result, most of the team ended up at a somewhat sketchy Ramada across from the Hustler Club, while a quinceañera roared in the

It was a lighthearted way to end an incredible weekend. Many thanks to all the amazing players and Susan Sovik, the most fantastic co-captain ever.

Time to Celebrate Good Times!

Good Times Dream Team: Geraldine Alano, Stacey Blackman, Terri Coleman, Julianne Gee, Regina Hughes, Betsy Kemp, Soyoung Kim, Krisztina Kohlhaas (Captain), Judy Kraus, Liz Nomura, Esther Parti, Kim Phillips, Claudia Polidori, Ali Rago, Allene Rognon, Deidre Rubcich, Susan Sovik (Co-Captain), Heidi Timken, Shawnley Walton, Laurie Wolfe