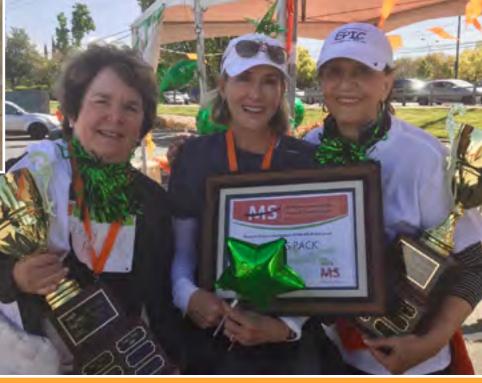

Thanks to amazing donors, WCRC member and Walk MS team captain Perry Ann Jeveli reached the goal of raising \$1 MILLION on behalf of the National Multiple Sclerosis Society to fund critical MS research at UCSF. Fundraising is still active through June.

To learn Perry Ann's story and to donate, visit pearspack.com

and click her name.

Chester Belton is a long time supporter and walker. Each year he gets dressed up in his tutu to particiapte!

Left to right: Janet Cronk, donor, Perry Ann Jeveli and Barbara Schauffler teammate as well as Perry Ann's mom!