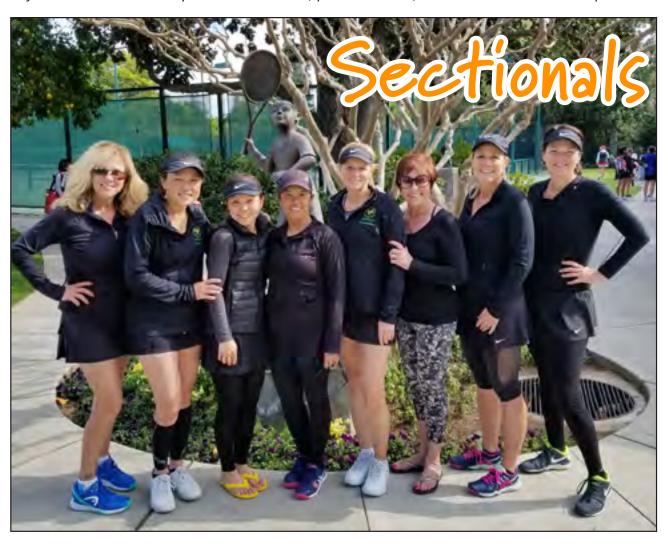

#### Fresno Sectionals 5.5 Combo "Set to Win"

Our team has gone to playoffs a total of 6 times, and have come in 1st or 2nd 5 times in Districts/Sectionals. This last go at Sectionals, was in Fresno the weekend of March 24-25, 2018. There was some stiff competition, but we came out of it in 2nd place, and we are VERY proud of how we played, with integrity and great sportsmanship!

On Saturday, we played 2 matches, first one was against Morgan Hill, in the morning, and we won 1 out of the 3 lines...in the afternoon, we played Sunnyvale, and swept all 3 lines...on Sunday, we had one more match and we swept Ramsay Park!!! It was a sweet victory. As close as we were to 1st place, we came in 2nd.

A fun time was had by all that weekend...we rented a house in the Old Fig Garden area of Fresno, 8 of us girls, and we just had a blast....thank you to all that came, pictured below, and all that were there in spirit!

Pictured above, from left to right: Becky Whisenhunt, Regina Hughes, Stephanie Hiew, Belinda Castillo, Shawnley Walton (co-captain), Cris Belli (Captain), Michelle Weiss, Julie Golinski

Those that were with us in spirit: Madeline Ahern, Dana Andrew, Diane Cunnane, Judith Czarnecki, Becky Dixon, Cathie Izen, Paula Martinucci, Debra Sachwitz, Rosemary Tipton, Miwon Vella, Remy Wax