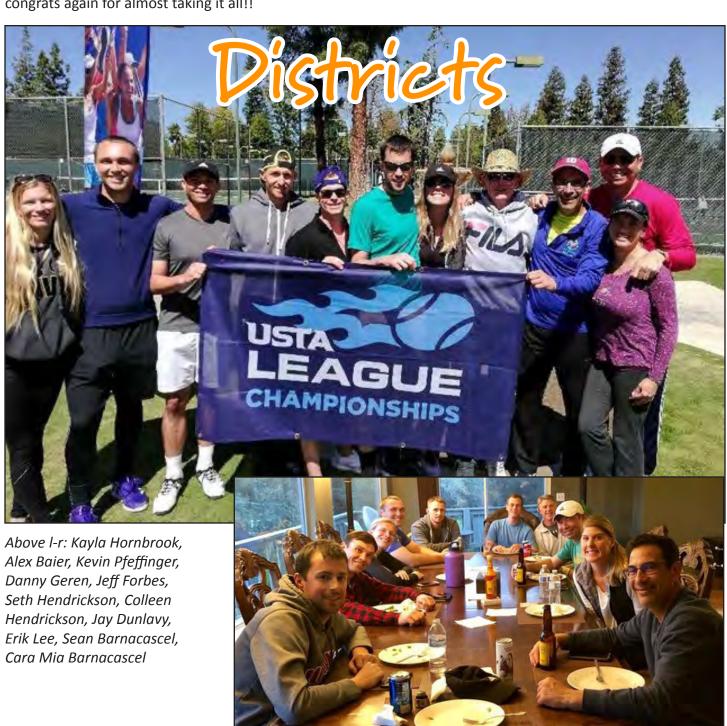

## New 18-39 League Is a Hit For WCRC

Carlos Carbajal and cocaptain Isabella Galang tried their hands at the new USTA 18-39 league and everything came up roses. Their 7.5 and 9.5 teams made it to playoffs, and their 8.5 is moving on to championships. Congratulations on a very successful season!

At right is the 8.5 team heading to championships this weekend.

Team Members In Photo (L-R) Ryan Meganck, Daniel Pottorff, Carlos Gonzalez, Isabella Galang (Co-Captain), Mariah Mandt, Danny Geren, Natalie Chan, Amanda Hanley

Not in Photo: Devon Brodhead, Carlos Carbajal (Captain), Elliot Feinberg, Alyssa Hilgen, Majid Qureshi, Chris Seta, Melissa Heng-Steele