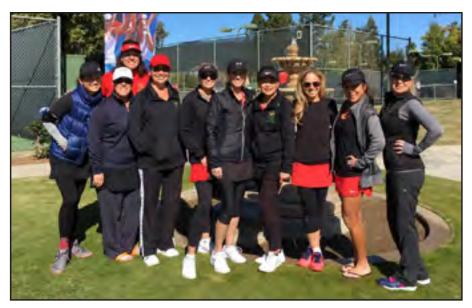

#### Heather Farm Women's 40+ Teams represent at Districts - 3.5 x 2

On the heels of a 10-1 season, the Walnut Creek 40+ Womens 3.5A Team, captained by Lisa & Brian Italia, defeated a tough Diamond Hills team 3-2 in the playoffs to advance to Districts. The team faced strong opponents all season, but always seamed to find that second gear to finish off the matches with a win. Due to a Wild Card in our division, we will be going to Districts alongside Maureen Satcher and Laurie Blackiston's 3.5 Team as well. It's been an honor to play alongside another strong Walnut Creek team. We're looking forward to representing Walnut Creek Racquet Club at Districts.

Below is a picture of some of the players on both Walnut Creek 3.5 Teams Headed to Districts.