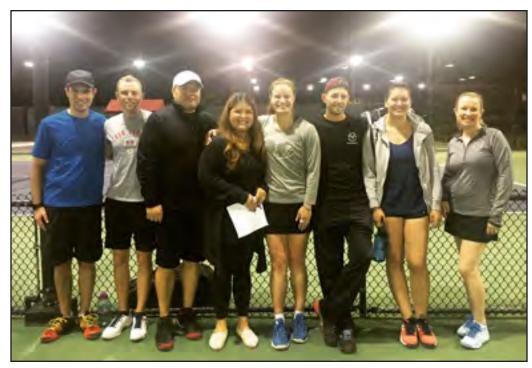

## New 18-39 League Is a Hit For WCRC

Carlos Carbajal and cocaptain Isabella Galang tried their hands at the new USTA 18-39 league and everything came up roses. Their 7.5 and 9.5 teams made it to playoffs, and their 8.5 is moving on to championships. Congratulations on a very successful season!

At right is the 8.5 team heading to championships this weekend.

Team Members In Photo (L-R) Ryan Meganck, Daniel Pottorff, Carlos Gonzalez, Isabella Galang (Co-Captain), Mariah Mandt, Danny Geren, Natalie Chan, Amanda Hanley

Not in Photo: Devon Brodhead, Carlos Carbajal (Captain), Elliot Feinberg, Alyssa Hilgen, Majid Qureshi, Chris Seta, Melissa Heng-Steele