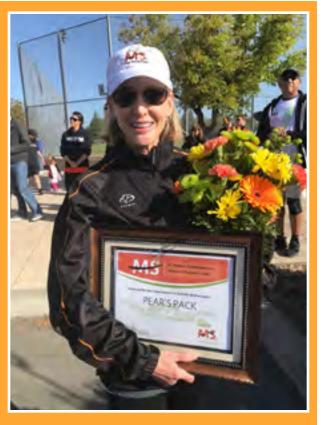

Thanks to amazing donors, WCRC member and Walk MS team captain Perry Ann Jeveli reached the goal of raising \$1 MILLION on behalf of the National Multiple Sclerosis Society to fund critical MS research at UCSF. Fundraising is still active through June.

To learn Perry Ann's story and to donate, visit pearspack.com

and click her name.

Chester Belton is a long time supporter and walker. Each year he gets dressed up in his tutu to particiapte!

Left to right: Janet Cronk, donor, Perry Ann Jeveli and Barbara Schauffler teammate as well as Perry Ann's mom!