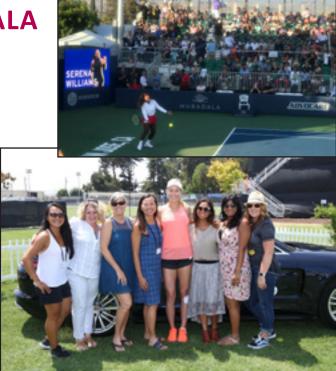

Dear friends - Thanks to the solid support of WCRC and NorCal USTA NetGeneration, the Girls Tennis team of Mount Diablo High School was able to have a full day of activities at the WTA Mubadala Silicon Valley Classic. The girls had the chance to hit some strokes versus the 29th ranked player in the world Shuai Zhang!

We invite you all to come and support our team during the Diablo Valley league Fall season that will have our first home match vs Alhambra HS on 9/6 at 3:30 pm.

See you at the courts! David

# MORE MUBADALA PHOTOS...