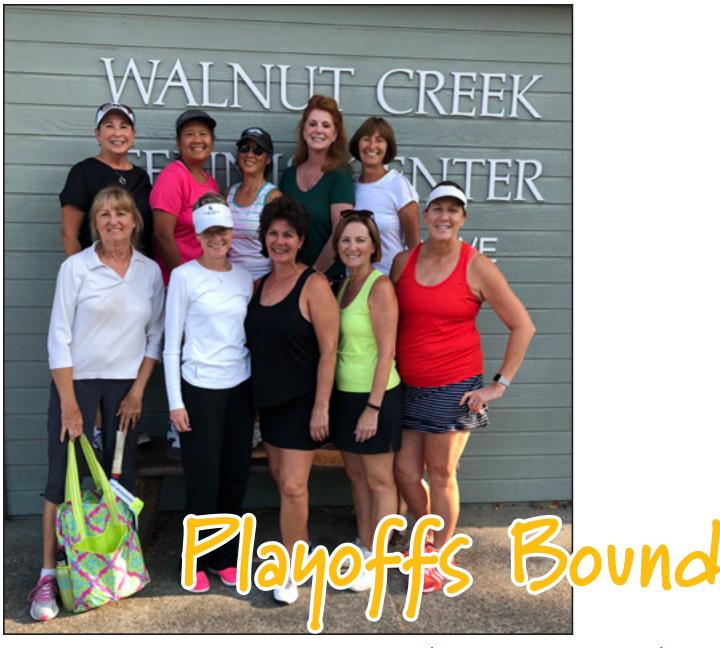

### 55+ 3.5 Women's Team Head to Playoffs!

by Maureen Satcher

When the 55 Season started we thought we had a team that could make it to playoffs and here we go! We finished the season in 2nd place with an outstanding record. This is such a great team with super support from everyone when it comes match time. We always have a crowd to cheer our players on and it's a been a big part of the team's success.

We're hoping the depth on the team will take us out of local league play and into Sectionals then hopefully to Nationals. Wish us luck......go Creek!

Our Amazing Team: Cynthia Attiyeh, Lani Aurelius, Laurie Blackiston, Lynelle Boorey, Lisa Bowers, Cherie Charbonneau, Terri Coleman, Penny Davis, Lynn Deckert, Terri Hernandez, Caryl Kohler, Pam Maloney, Janet Nielsen, Kathy Poppleton, Pru Pruden, Becky Reiss, Terri Stanfield, Sally Van Oosbree, Mary Kay Wilcox.