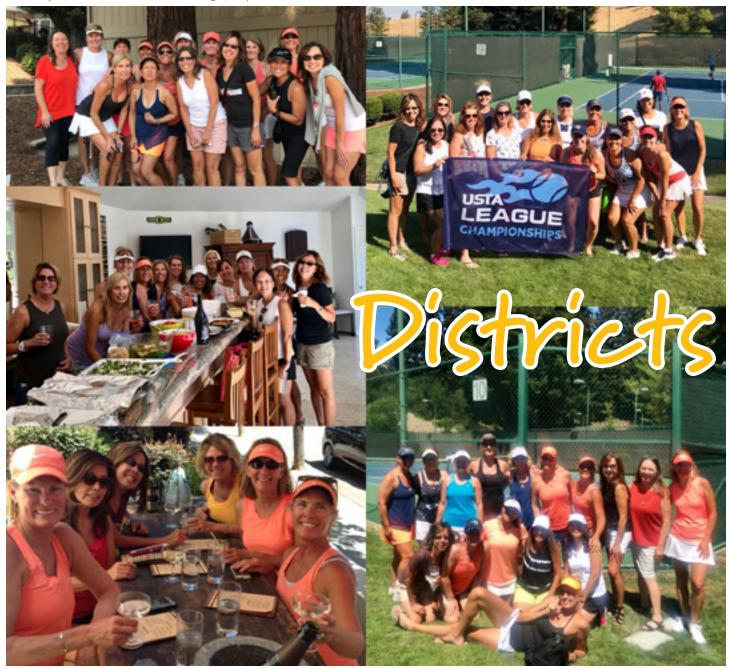

## **Tennis News**

I am so proud of my 18+ 4.0 Walnut Creek team! We made it to districts and that is a huge accomplishment! We didn't do too bad either! We finished 2-1 just like the team (Sunnyvale) that moved on to sectionals from our division. They were our opponents on the first day of districts and they were tough! We lost 0-5 with 4 lines going to super tiebreaks so the team score did not reflect how close we were to actually beating them! We went on to win as a team on Saturday and Sunday so we finished strong! Sunnyvale won 4-1 on Saturday and lost 1-4 on Sunday but they got the 1 line they needed to move on to sectionals so good for them! It was an honor to captain this team along with my co-captain Lee Ann Gove. We had a great season and a strong post season. Let's do it again next year! Cheers! Sally McKay

<u>Team Roster for Districts</u>: Elinor Axup, Deanna Fong, Lee Ann Gove, Donna Himenez, Katie Mannion, Sally McKay, Thuy Nguyen, Karen Nishikawa, Nancy O'Neil, Pam Palitz, Karen Pearson, Becky Reiss, Casey Sasner, Jennifer Scriabine, Vanessa Sturla, Lisa Warren, Nancy Wilson.

Honory members: Jodie Dowling, Stephanie Law, Laurie Lenhart, Akiko Mitchell.