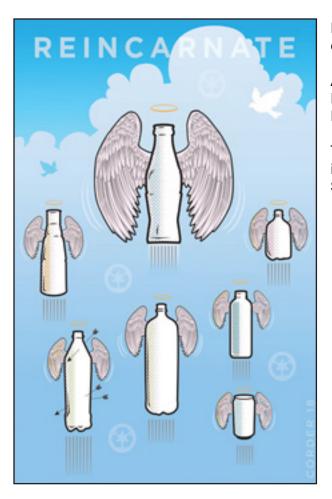

Balance as of July, 2018 \$41,958.37

Long time WCRC member Rob Corder recently won the City of Walnut Creek's rrecycling contest.

About 15 years ago he did low-fire ceramic tile portrait of Eugene O'Neill for a garbage can outside of Trader Joe's, Danville. <a href="http://www.robcorder.com/life2\_img5.html">http://www.robcorder.com/life2\_img5.html</a>

This time, some pop art silhouetted cans and bottles ascending into the clouds, one depicted as the Christian martyr, St.

Sebastian.