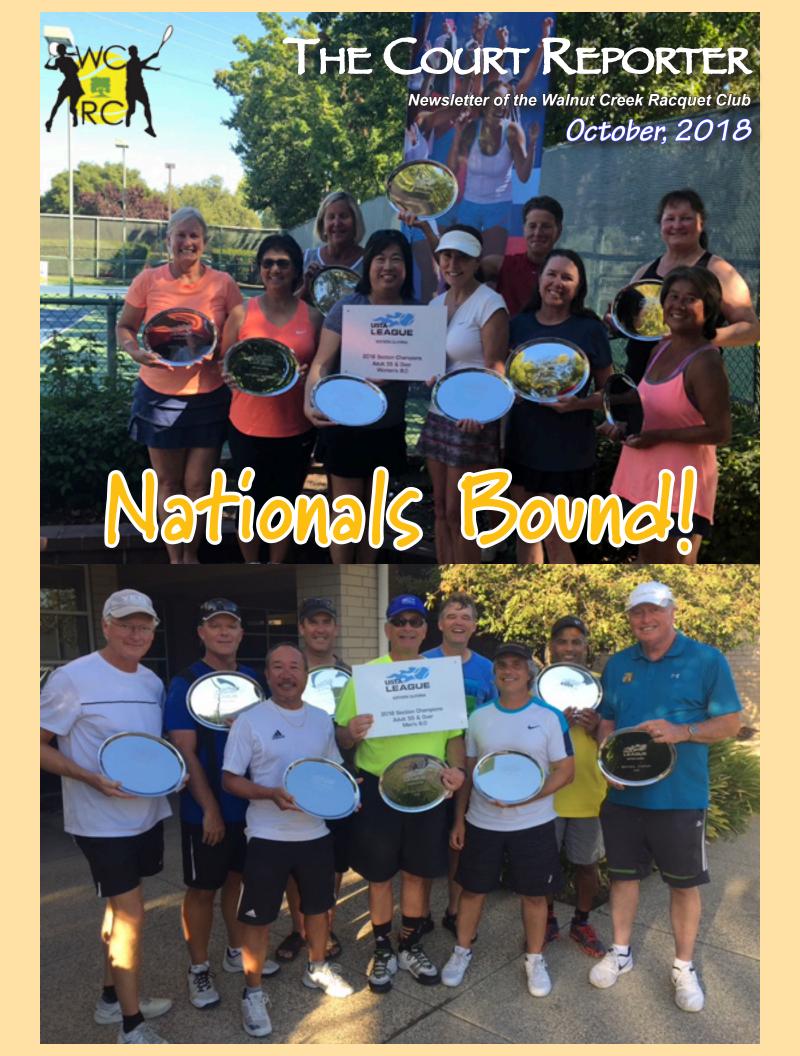

City council meets the 1<sup>st</sup> and 3<sup>rd</sup> Tuesdays of every month. 6pm at city hall.

Congratulations to Adult 55+: Alan Roth M6.0 and Maria Chang W8.0 who both won Sectionals and heading to Nationals!!!

### 55+ 8.0 Ladies Advance to Nationals!

by Mary Conversano

The WCRC ladies 8.0 55+ team is heading to Nationals in October. The team, captained by Maria Chiang, is thrilled to participate in this coveted event! For most of us, this will be our first time to experience tennis competition at the Nationals level. We will soon be heading to Orlando to compete on the Har-Tru green clay, a new surface for most of us!

### 55+ 6.0 Men's Team Win at Sectionals...Nationals Bound!

by Alan Roth

The 55 spicy 6.0s had a blast so far this season. Since last years 6.0 team were lucky enough to go to nationals, we had to put almost a new team together, and it is a very strong and fun team.

Even though this captain will go for the 7th national competition, it is more exciting each time.

Pictured: Captain Alan Roth, Chandra Mundra, Eric Webostad, Bobby Satcher, Bob Yee, John Abruzzo, Joel Warford, Tom Beatty, David Blain, Perry Seto, Paul Dentler, Mike Regan