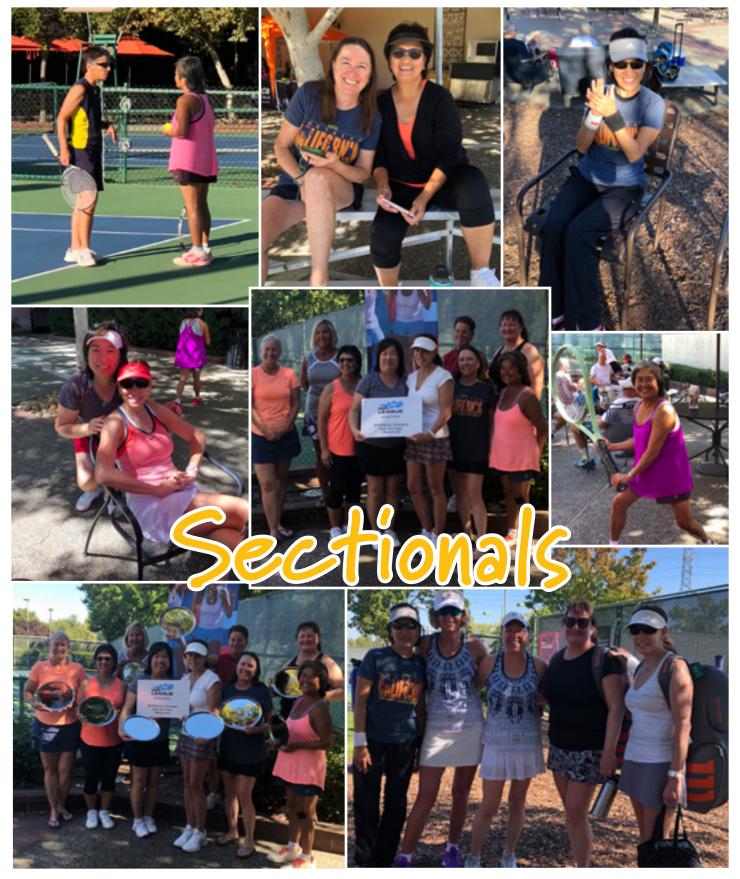

### 55+ 8.0 Ladies Advance to Nationals!

by Mary Conversano

The WCRC ladies 8.0 55+ team is heading to Nationals in October. The team, captained by Maria Chiang, is thrilled to participate in this coveted event! For most of us, this will be our first time to experience tennis competition at the Nationals level. We will soon be heading to Orlando to compete on the Har-Tru green clay, a new surface for most of us!

In order to advance to this point, we had to take out several highly competitive teams! After winning our local playoff match against St. Mary's, we went straight to Sectionals in Roseville this past weekend. We faced some fierce competition in our flight with teams from Rio Del Mar Tennis Club (Aptos), Ladera Oaks Swim & Tennis Club (Portola Valley), and La Cantera Racquet Club (Santa Rosa).

It was great to see so many local ladies advancing to Sectionals! In the semi-finals, it was us against Pleasanton Tennis and Community Park where many of us played against our "frenemies." There was good sportswoman ship during the match and lots of hugs and good wishes when it was over. In the finals, we faced the home team of Johnson Ranch Racquet Club (Roseville). Earlier that morning, Johnson Ranch beat the ladies from Mills College with scores of (6-0, 6-0), (6-0, 6-1) and a very long three set loss. We knew we had our work cut out for us! Maria, along with the help of our teammates, put together a winning line-up and we pulled out the win!

It takes the effort of every member on the team to advance from local competition to Nationals. We've had the privilege of having a talented, dedicated team with zero drama during the entire season! Many thanks to you all who have participated on the team!