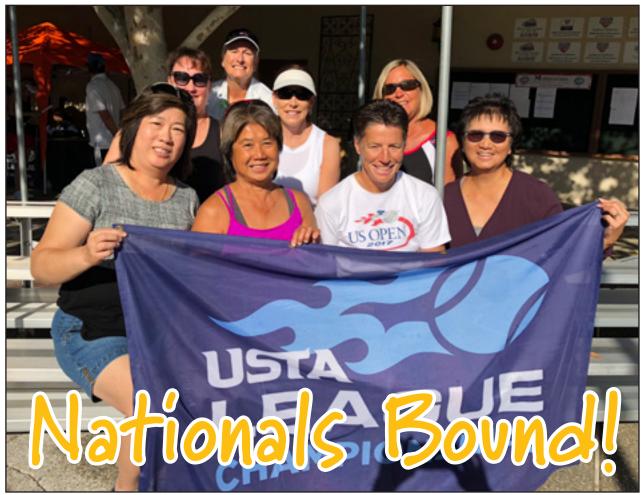

City council meets the 1<sup>st</sup> and 3<sup>rd</sup> Tuesdays of every month. 6pm at city hall.

Congratulations to Adult 55+: Alan Roth M6.0 and Maria Chang W8.0 who both won Sectionals and heading to Nationals!!!

### 55+ 8.0 Ladies Advance to Nationals!

by Mary Conversano

The WCRC ladies 8.0 55+ team is heading to Nationals in October. The team, captained by Maria Chiang, is thrilled to participate in this coveted event! For most of us, this will be our first time to experience tennis competition at the Nationals level. We will soon be heading to Orlando to compete on the Har-Tru green clay, a new surface for most of us!