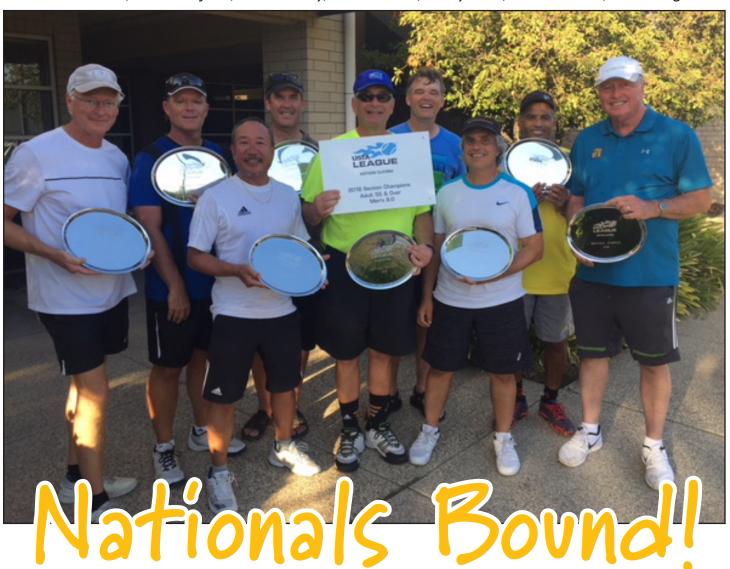

### 55+ 6.0 Men's Team Win at Sectionals...Nationals Bound!

by Alan Roth

The 55 spicy 6.0s had a blast so far this season. Since last years 6.0 team were lucky enough to go to nationals, we had to put almost a new team together, and it is a very strong and fun team.

The regular season we had stiff competition with 3 teams in a dead heat. We prevailed in the playoff round. We were at a bit of a disadvantage, I thought, with players out for surgery, some injuries, some playing simultaneously in 7.0 sectionals, 1 player playing on a competitors team in sectionals, weddings, wifely biddings etc. we played very tough competition but won all of our matches. We are looking forward to playing on clay courts in Orlando.

Even though this captain will go for the 7th national competition, it is more exciting each time.

Pictured: Captain Alan Roth, Chandra Mundra, Eric Webostad, Bobby Satcher, Bob Yee, John Abruzzo, Joel Warford, Tom Beatty, David Blain, Perry Seto, Paul Dentler, Mike Regan