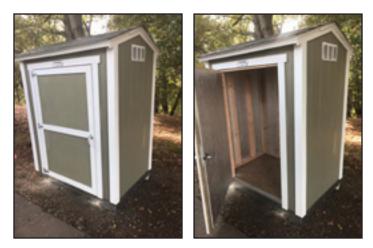

The new storage shed at Rudgear has been installed! Scorecards are there for the Captains to access. We will be working with Lifetime to get equipment to be used on the courts, should be stocked before the next season starts.

# We have a storage shed at Rudgear!

After many months of working through the challenges of getting a shed at Rudgear, it's done.

Captains still need to check in with Lifetime to check payment status of players. We will keep the scorecards there. We will also have court maintenance tools there for Captains and players to get the courts playable. Plus some chairs for the middle courts.